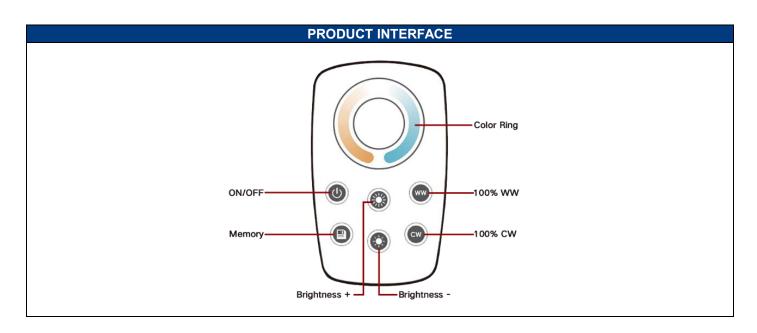

# Remote Control for Single Color/Bi-Color LED Strips

**ON/OFF**: To sync/disconnect with the dimmer receiver, turn off the power for 10 seconds and turn on again. Quickly press the ON/OFF button 3 times within 5 seconds. The light will blink 3 times to indicate it is synced. To turn on/off and control the light, press the ON/OFF button 5 seconds after turning on the dimmer receiver. Avoid pressing the button too quickly when controlling the light, otherwise the receiver will not respond.

Color Ring: Touch and slide to change and select the desired color temperature.

**Memory Button**: Press for 2 seconds to save the current mode. Press quickly to display the saved mode.

Brightness+/Brightness-: Press to increase or decrease the LED brightness. Hold the button for quicker adjustment.

100% WW/CW: Press for 100% warm white and cool white light directly.